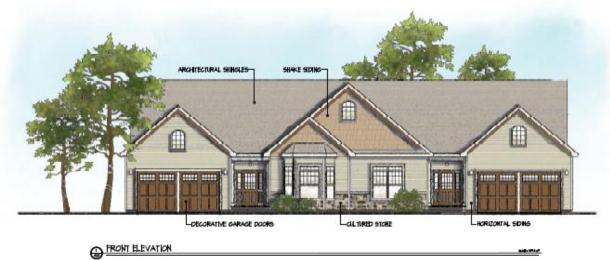

# **Standard Features**

- Anderson 200 Series Energy Star Rated Windows
- Exterior Stone cultured
- · Siding James Hardie Board
- Exterior Decorative Shake maintenance free
- Roof Shingle 30 year architectural shingle
- · Paint Manufacturer Sherwin Williams
- Front Entry Door System Therma-Tru
- · ADA Accessible Units