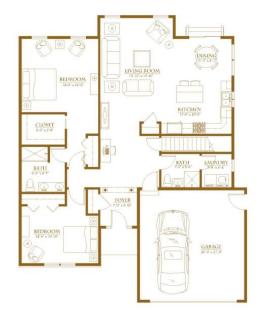

# **HOMES STARTING AT \$299,990**

**55+ COMMUNITY** 

Welcome to Stone Creek Estates of New Scotland - Your Future Home, conveniently located in the heart of beautiful New Scotland.

When you first step through the doors of our model home, you will enter a world of creativity with the opportunity to design a custom home that will fit your desires. You will be greeted by our experienced project team who will answer all of your questions and work with you personally, from start to finish. Our team will provide you with a selection of various products and finishes and together, we will make your home truly yours.

### TWO GREAT FLOOR PLANS





NORMANSKILL FUERA BUSH

# **Standard Features**

- Anderson 200 Series Energy Star Rated Windows
- Exterior Stone cultured
- · Siding James Hardie Board
- Exterior Decorative Shake maintenance free
- Roof Shingle 30 year architectural shingle
- · Paint Manufacturer Sherwin Williams
- Front Entry Door System Therma-Tru
- · ADA Accessible Units

# **Standard Selections**

- · Oak Flooring living room, dining room and kitchen
- · Ceramic Tile bathrooms and laundry room
- · Carpet bedrooms
- · Cabinets select your own with our generous allowance
- · Appliances select your own with our generous allowance
- Granite Counter Tops includes 4" backsplash. Select your own with our generous allowance

# Optional Amenities – these items are not included in the base house but can be purchased.

- Gas