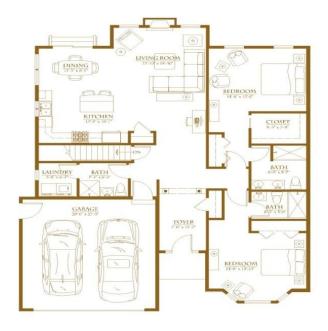

# **HOMES STARTING AT \$299,990**

**55+ COMMUNITY** 

Welcome to Stone Creek Estates of New Scotland - Your Future Home, conveniently located in the heart of beautiful New Scotland.

When you first step through the doors of our model home, you will enter a world of creativity with the opportunity to design a custom home that will fit your desires. You will be greeted by our experienced project team who will answer all of your questions and work with you personally, from start to finish. Our team will provide you with a selection of various products and finishes and together, we will make your home truly yours.

### TWO GREAT FLOOR PLANS





NORMANSKILL FUERA BUSH

# **Standard Features**

- Anderson 200 Series Energy Star Rated Windows
- Exterior Stone cultured
- · Siding James Hardie Board
- Exterior Decorative Shake maintenance free
- Roof Shingle 30 year architectural shingle
- · Paint Manufacturer Sherwin Williams
- Front Entry Door System Therma-Tru
- · ADA Accessible Units

# **Standard Selections**

- · Oak Flooring living room, dining room and kitchen
- · Ceramic Tile bathrooms and laundry room
- · Carpet bedrooms
- · Cabinets select your own with our generous allowance
- · Appliances select your own with our generous allowance
- Granite Counter Tops includes 4" backsplash. Select your own with our generous allowance

# Optional Amenities – these items are not included in the base house but can be purchased.

- Ga