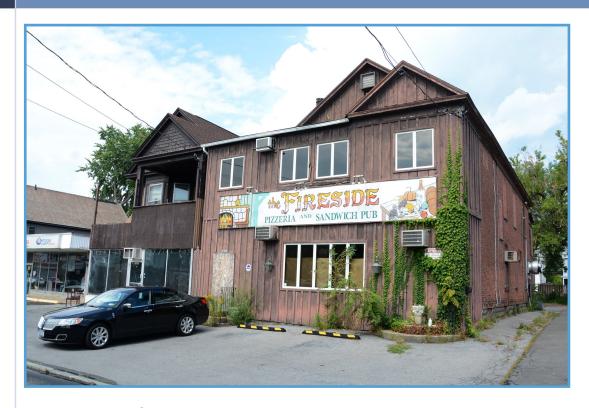

#### **FEATURES**

Former home of the landmark Fireside Restaurant, 1631 Eastern Parkway offers a wonderful opportunity in a great location. Two levels of dining, full basement for storage, beautiful wood burning fireplace and an abundance of nearby parking, are just a few of the amenities this 4,266 SF Restaurant has to offer.