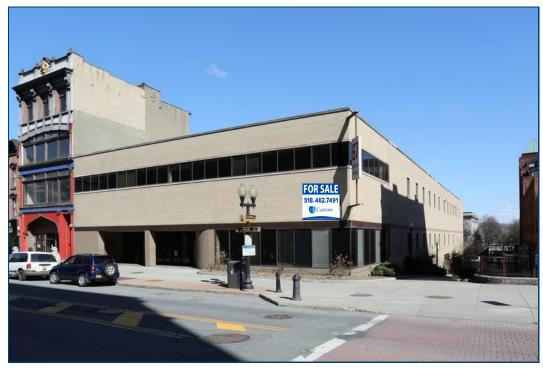

## 67 NORTH PEARL STREET

#### ALBANY, NEW YORK

#### FOR SALE

BUILDING

# 56,310 SF Office Building in the Heart of Downtown Albany

- 222' Frontage on North Pearl Street
- 18,770 SF Floor Plates
- (2) Passenger (2) Freight Elevators
- (3) Stories
- Great Redevelopment or Owner-User Opportunity
- Ample Parking
- Easy Access to I-90 & I-787