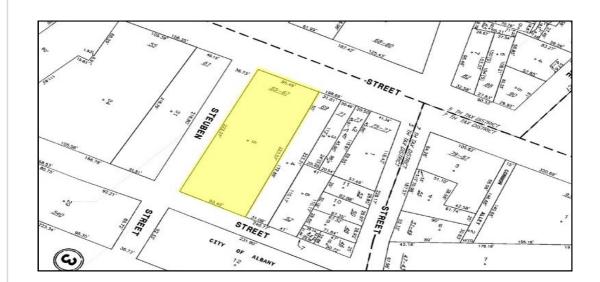

## 67 NORTH PEARL STREET

#### ALBANY, NEW YORK

#### FOR SALE

BUILDING



#### **FEATURES**

# 56,310 SF Office Building in the Heart of Downtown Albany

- 222' Frontage on North Pearl Street
- 18,770 SF Floor Plates
- (2) Passenger (2) Freight Elevators
- (3) Stories
- Great Redevelopment or Owner-User Opportunity
- Ample Parking
- Easy Access to I-90 & I-787

FOR MORE INFORMATION PLEASE CONTACT

RUDY R. LYNCH, CCIM VP, Brokerage Services (518) 337-3705 Rudy@carrowrealestate.com



# 67 NORTH PEARL STREET

#### ALBANY, NEW YORK

### FOR SALE

PHOTO GALLERY



FOR MORE INFORMATION PLEASE CONTACT

RUDY R. LYNCH, CCIM VP, Brokerage Services (518) 337-3705 Rudy@carrowrealestate.com

C Carrow

## **67 NORTH PEARL STREET**

#### ALBANY, NEW YORK

TAX MAP

FOR

SALE



#### DEMOGRAPHICS

| Population             | 3 Mile    | 5 Mile    | 10 Mile   |
|------------------------|-----------|-----------|-----------|
| 2012 Total Population: | 101,419   | 177,071   | 382,821   |
| Pop Growth 2012-2017:  | 0.00%     | 0.10%     | 0.60%     |
| Per Capita Income:     | \$26,330  | \$30,725  | \$31,619  |
| Average Age:           | 36.10     | 37.90     | 39.00     |
| Households             |           |           |           |
| 2012 Total Households: | 44,209    | 73,023    | 158,594   |
| HH Growth 2012-2017:   | 0.80%     | 0.80%     | 1.50%     |
| Median Household Inc:  | \$39,737  | \$49,764  | \$53,821  |
| Avg Household Size:    | 2.19      | 2.23      | 2.27      |
| Housing                |           |           |           |
| Median Home Value: