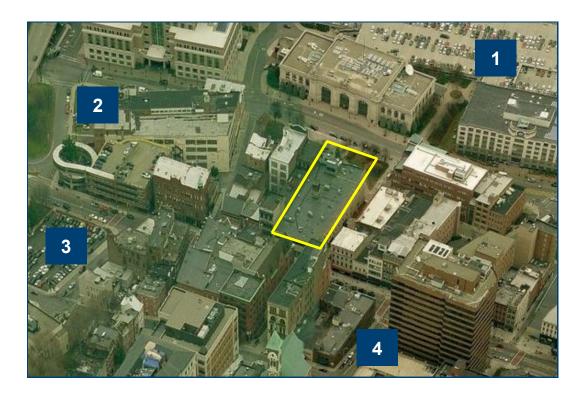

### 67 NORTH PEARL STREET ALBANY, NEW YORK

#### FOR SALE

PARKING OPTIONS

- 1) The Riverfront Parking Garage
- 2) The Broadway Surface Parking Lot
- 3) The Sheraton Surface Parking Lot
- 4) The Hilton Parking Garage

FOR MORE INFORMATION PLEASE CONTACT