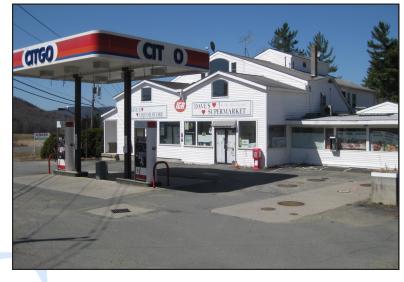

## **FORMER GAS STATION**

230 STATE ROUTE 43, STEPHENTOWN, NY

#### site details

8,700 SF Gas Station, Supermarket, Liquor Store, and Three Bedroom Owner's Residence

First Floor 5,600 SF 2nd Floor Apartment 3,100 SF Basement 4,592 SF

+/- 3.23 acres

545 feet of frontage

15+/- parking spaces

constructed in 1980

SBL#: 196-1-19.12 assessed value \$668,896.00 2013 property tax +/-\$16,000.00

forced air heating and cooling

- C-1 Commercial Industrial Zoning
- (2) Pump Islands
- (1) Double Wall Fiberglass UST-12,000 Gal
- (1) Single Wall Fiberglass UST-6,000 Gal

### asking price

FOR SALE @ \$143,000

\$16.44 / sf