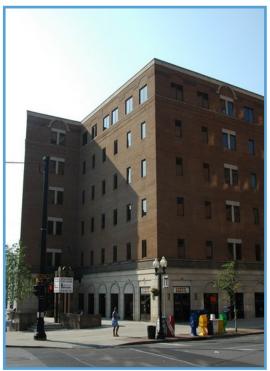

# 39 N. PEARL STREET

ALBANY, NY

#### **FEATURES**

Recently renovated, 39 N. Pearl Street is an impressive 65,000 SF Class A Professional Office Building, located at the heart of Albany's business and financial district. High-speed elevators, on-site parking garage, and first floor retail (Kinderhook Bank & Dunkin Donuts) are just a few of the amenities this property has to offer.