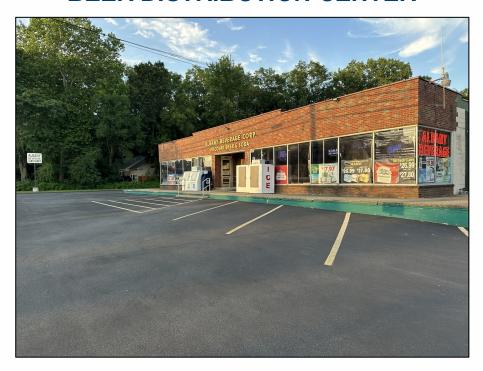

### **BEER DISTRIBUTION CENTER**

### +/-5,000 SF BUILDING LOCATED AT BUSY INTERSECTION

+/- 1.00 ACRE

FULLY OPERATIONAL, PROFITABLE BUSINESS IN PLACE

1 LOADING DOCK

FULL BASEMENT WITH TRUCK ACCESS FOR DELIVERIES

BASEMENT INLCUDES LARGE KEG COOLER