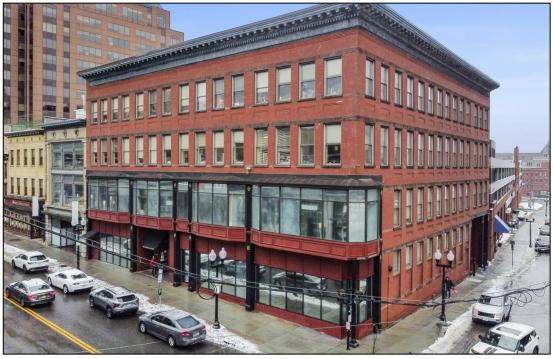

### 60 SOUTH PEARL STREET ALBANY, NY 12207

#### DOWNTOWN DEVELOPMENT OPPORTUNITY

#### +/-35,384 SF SINGLE TENANT OFFICE BUILDING

LOCATED DIRECTLY ACROSS FROM MVP ARENA GREAT POTENTIAL FOR MULTI-FAMILY CONVERSION BEAUTIFUL VIEWS OF CITY SKYLINE & HUDSON RIVER EASY ACCESS TO I-90 & I-787 ADJACENT TO PROPOSED DOWNTOWN SOCCER STADIUM DEVELOPMENT CLOSE PROXIMITY TO NUMEROUS PARKING OPTIONS STEPS FROM STATE STREET & CAPITAL BUILDINGS NUMEROUS DINING & SHOPPING AMENITIES NEARBY PRICED SIGNIFICANTLY BELOW REPLACEMENT COST EASY TO SUBDIVIDE AND MULTI-TENANT